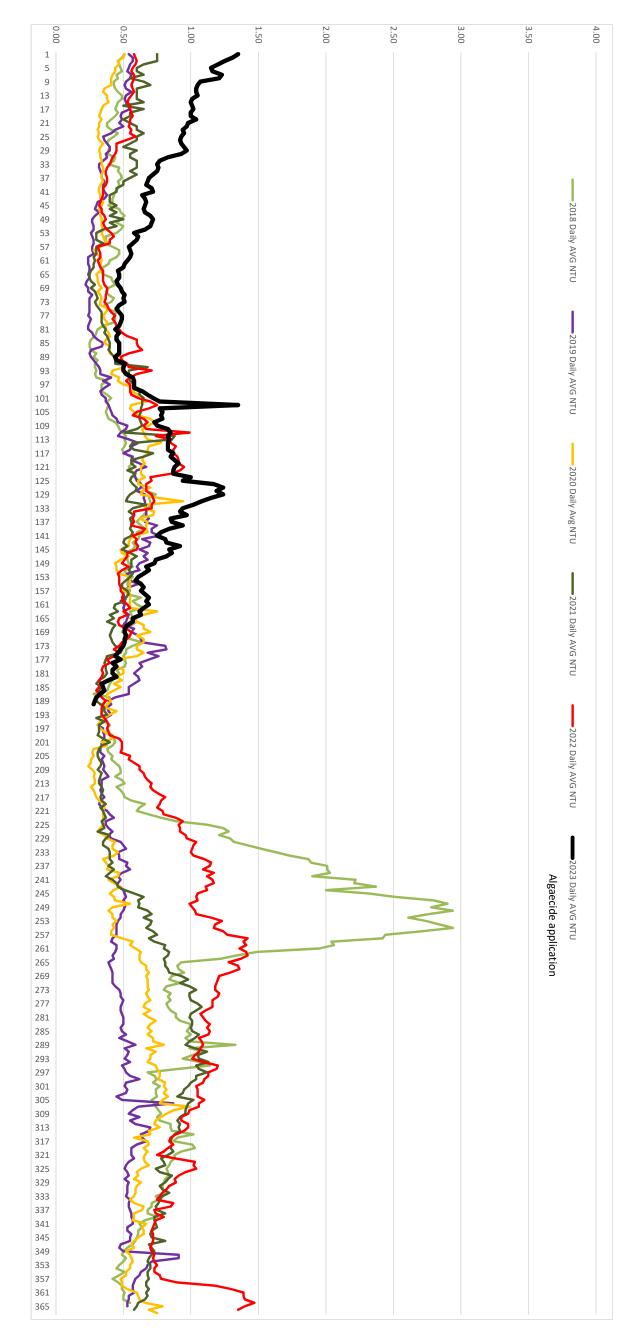

## Water Quality Update

Turbidity continues to trend down and we seem to have plateaued with SECCHI at 10.5M. Clarity has also improved in other parts of the lake which we are happy to see.

We are seeing Synura in the algae samples, probably below the thermocline in the cooler water. Synura is an algae responsible for cucumber taste and odors. It thrives in colder water. We will continue to monitor its presence and concentration in the water column. The thermocline is around 6 Meters. The water temperature heated up quickly with the weather. The lake is elevated compared to normal elevations this time of year.

#### **Water Quality Update**

Water quality is looking better. Turbidity is trending down and SECCHI has come up to an 8.5 in the lake from a low of 3.5 this Spring. We are seeing significant phosphorous numbers from tributaries especially in the Townsend Brook Watershed. The lake elevation graph tells the extreme weather event story. We commissioned the new turbidity analyzer last Friday. It is reading 0.1 NTU higher than the 1720E's and has had some interference with the room lights so we will ne putting those on a switch and not motion detect as it is now.