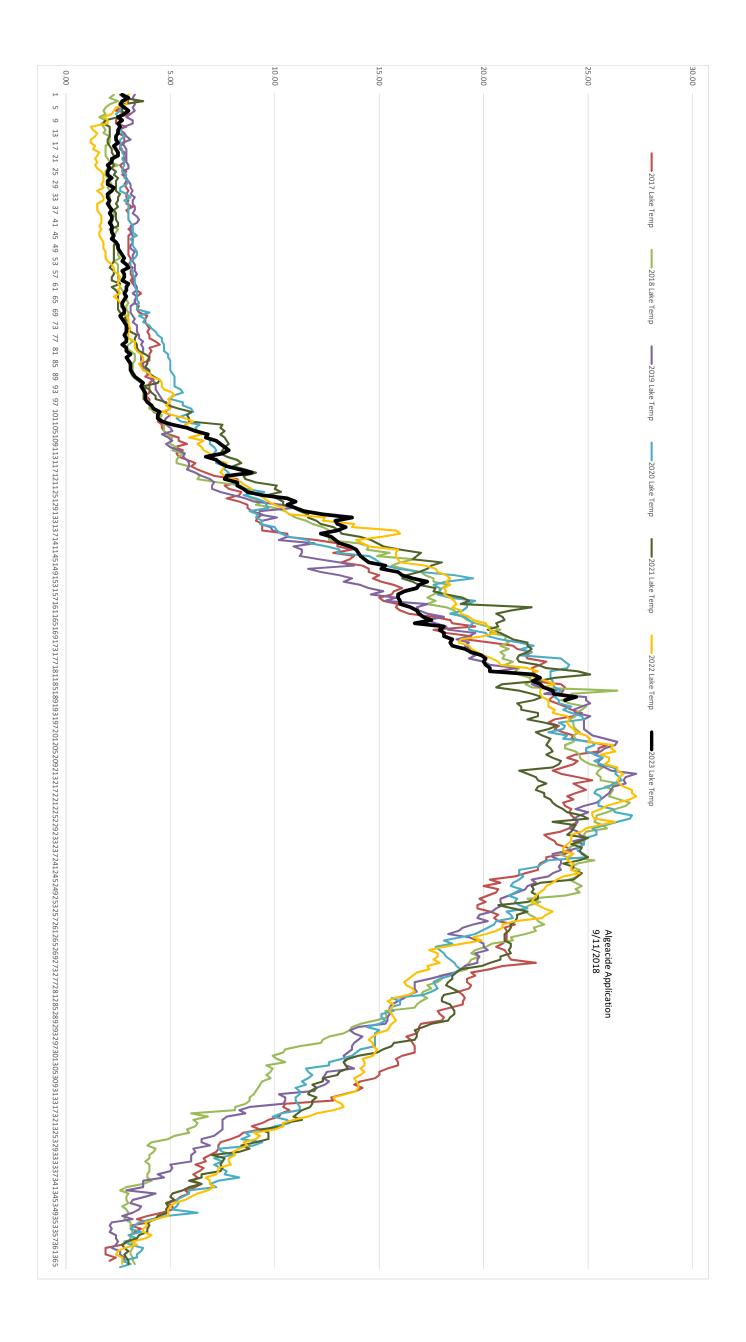

## Water Quality Update

Turbidity continues to trend down and we seem to have plateaued with SECCHI at 10.5M. Clarity has also improved in other parts of the lake which we are happy to see.

We are seeing Synura in the algae samples, probably below the thermocline in the cooler water. Synura is an algae responsible for cucumber taste and odors. It thrives in colder water. We will continue to monitor its presence and concentration in the water column. The thermocline is around 6 Meters. The water temperature heated up quickly with the weather. The lake is elevated compared to normal elevations this time of year.