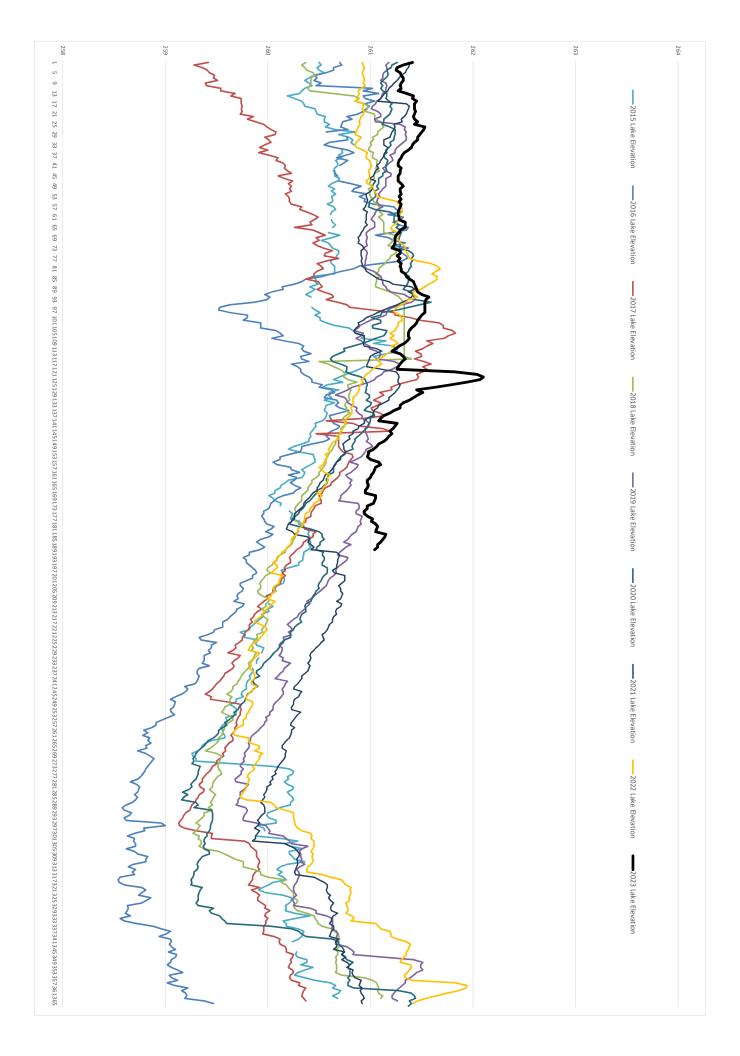

## Water Quality Update

Turbidity continues to trend down and we seem to have plateaued with SECCHI at 10.5M. Clarity has also improved in other parts of the lake which we are happy to see.

We are seeing Synura in the algae samples, probably below the thermocline in the cooler water. Synura is an algae responsible for cucumber taste and odors. It thrives in colder water. We will continue to monitor its presence and concentration in the water column. The thermocline is around 6 Meters. The water temperature heated up quickly with the weather. The lake is elevated compared to normal elevations this time of year.

#### **Water Quality Update**

Water quality is looking better. Turbidity is trending down and SECCHI has come up to an 8.5 in the lake from a low of 3.5 this Spring. We are seeing significant phosphorous numbers from tributaries especially in the Townsend Brook Watershed. The lake elevation graph tells the extreme weather event story. We commissioned the new turbidity analyzer last Friday. It is reading 0.1 NTU higher than the 1720E's and has had some interference with the room lights so we will ne putting those on a switch and not motion detect as it is now.