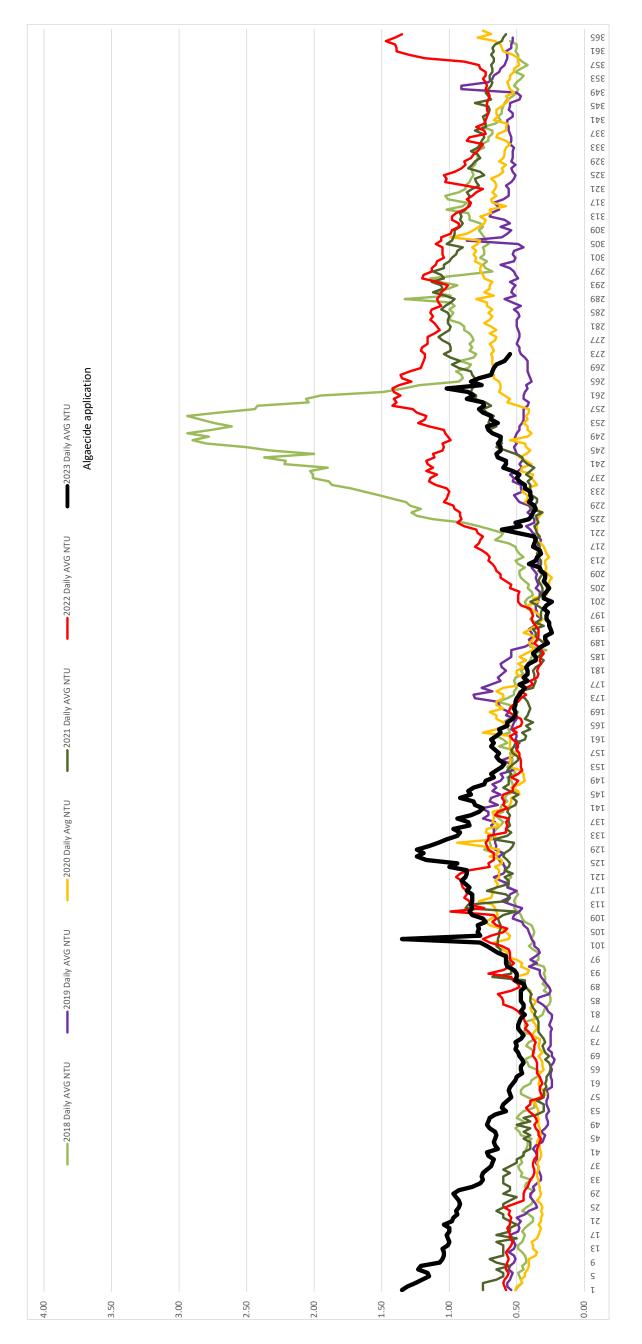

#### Water Quality Update

Turbidity has continued to trend below average. Dissolved oxygen levels in the lake is very low particularly in the deeper sections of the lake. Seasonal cooling and lake mixing should help with this.