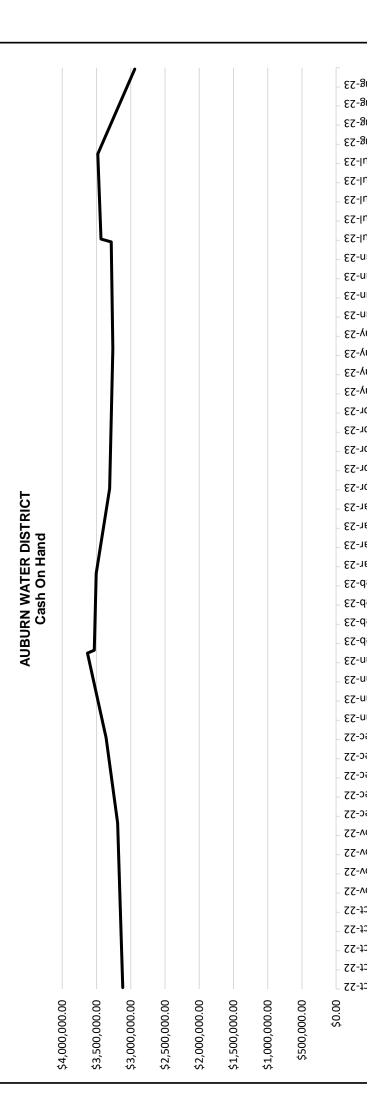

#### Financial Report Highlights

Billed metered revenue was up \$99,517.17 in relation to budget. The month ended at cash on hand at \$2,940,404.38 which is \$538,301.42 lower than the month prior. As mentioned in the August report this was expected as bond payments were made.

#### FINANCIAL REPORT UPDATE

Billed meter revenues are up reflecting a positive variance of a little over \$23,000. Cash on hand at the end of the month was \$3.4million. September accounts payable will be high as bond payments become due.