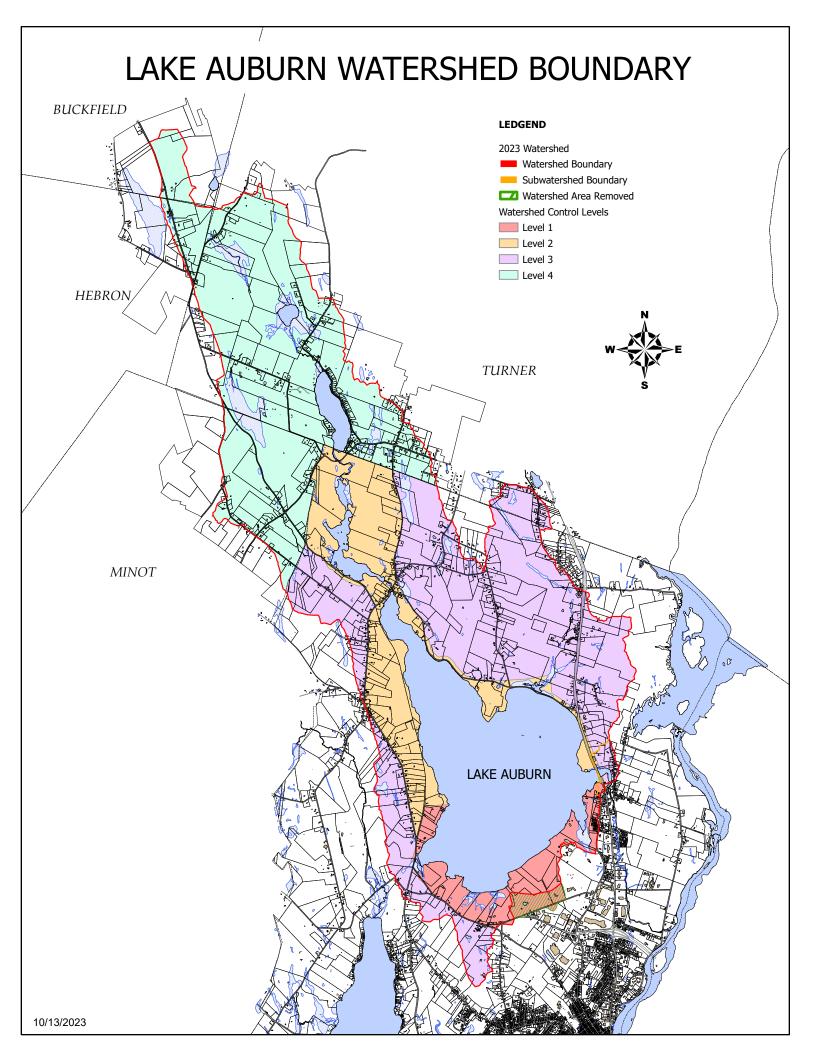

#### Watershed Boundary Discussion, DWP Letter

We received the necessary information from CDM Smith to draw a new watershed boundary map based on the recent findings. This removes 82 acres from the watershed on the south end of the lake near Gracelawn Road.

WATERSHED BOUNDARY DISCUSSION/DWP LETTER -The District and the City of Lewiston requested that the Maine Drinking Water Program accept a re-delineation of the watershed boundary within the Gracelawn Rd. pit based on the recent findings of CDM Smith that this area does not belong in the watershed. The District is in the process of adding this re-delineated area to an official watershed map. We are also reviewing the language in the By-Laws for the Protection of Lake Auburn regarding the Zone 1 protection area. This language needs to be updated to reflect the re-delineation. This will be brought back to the Trustees for acceptance and adoption.