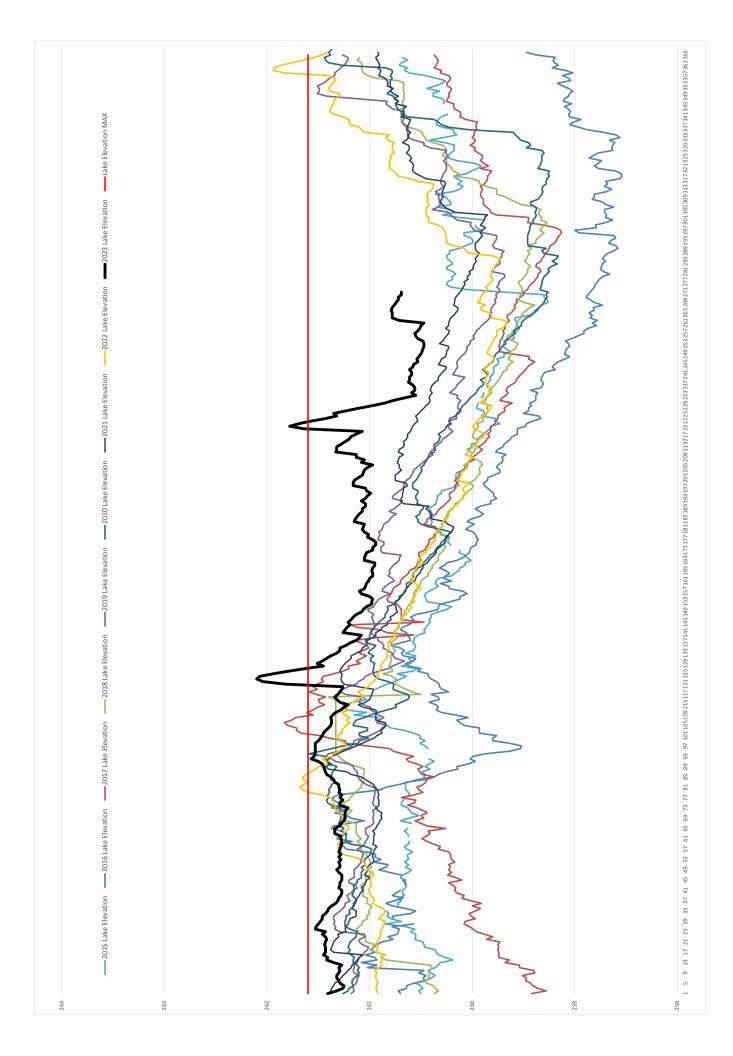

#### **OLD BUSINESS**

**WATER QUALITY UPDATE** - We are approaching the critical time of year when the lake requires close monitoring. The water level is above average due to all the precipitation over the last month.