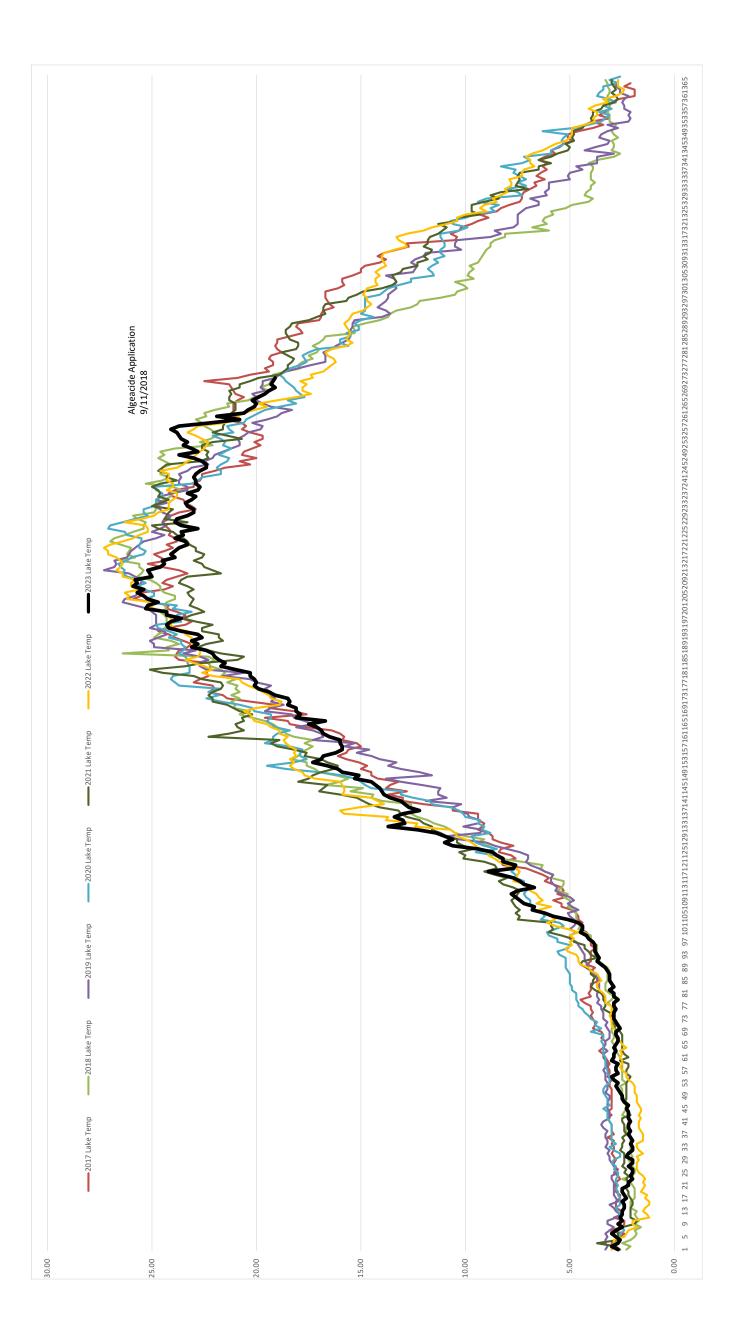

#### Water Quality Update

Turbidity has continued to trend below average. Dissolved oxygen levels in the lake is very low particularly in the deeper sections of the lake. Seasonal cooling and lake mixing should help with this.