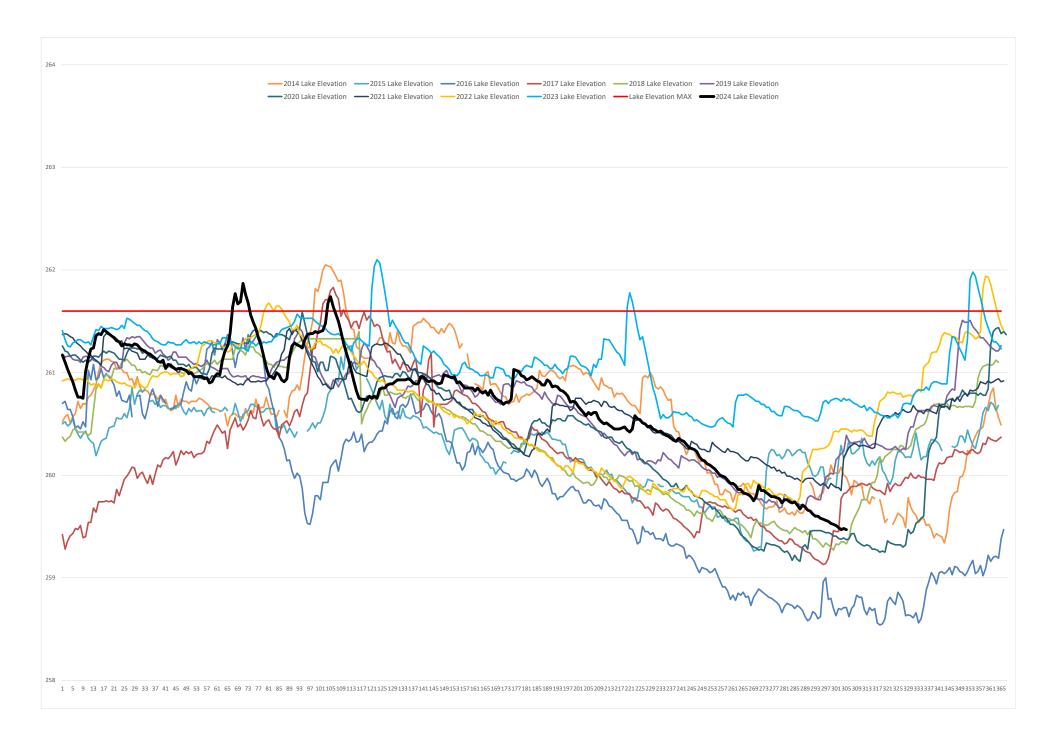

#### **Old Business**

Water Quality

Lake clarity remains very good. and water temperatures are average. The only anomaly at this time is Lake Elevation, following a wet Spring we have had a very dry summer and fall. As the lake level goes down it exposes softer material that is more susceptible to erosion. Our Water Quality Management staff has detected the presence of an algae called synura. Synura if present in a high concentration can be unappealing by giving the water a melon taste. At this time the algae is in low concentration and only seen in the deeper sections of the lake. We will continue to monitor and notify customers if the concentrations increase or of it spreads throughout the lake.