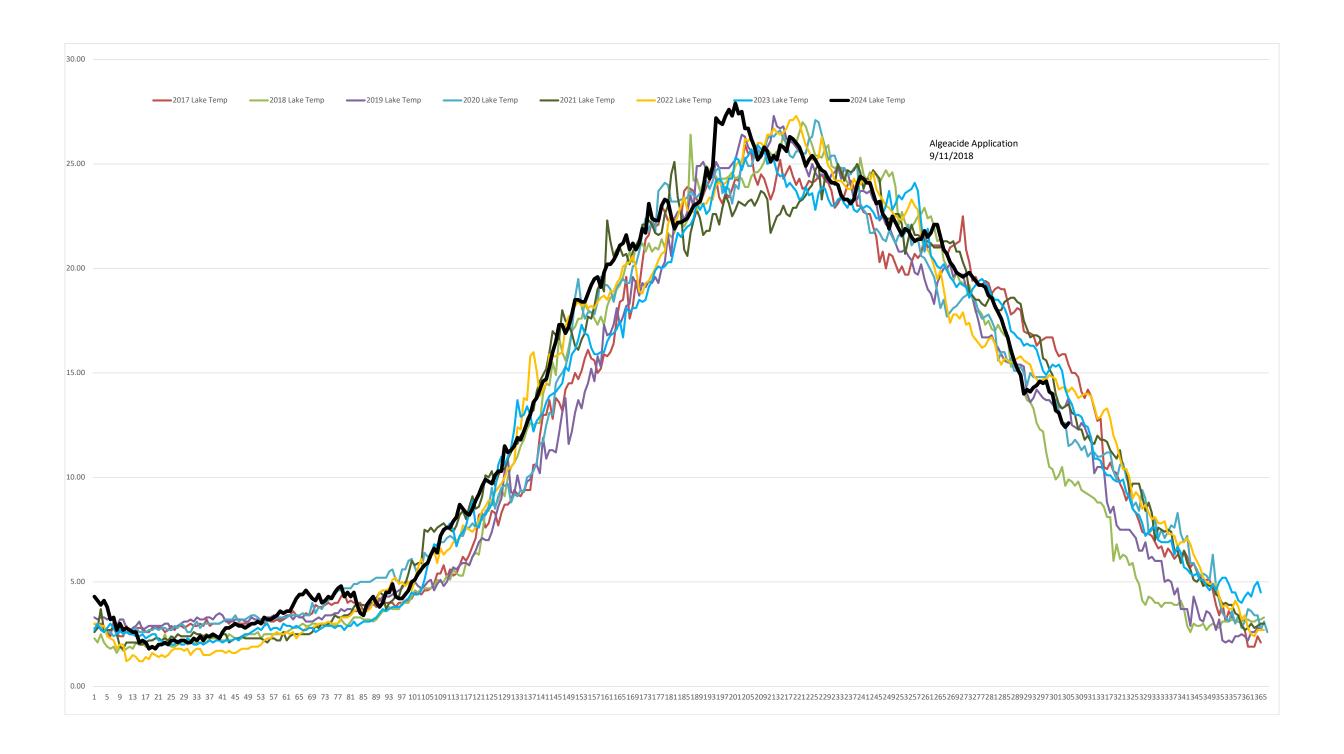

#### **Old Business**

Water Quality

Lake clarity remains very good. and water temperatures are average. The only anomaly at this time is Lake Elevation, following a wet Spring we have had a very dry summer and fall. As the lake level goes down it exposes softer material that is more susceptible to erosion. Our Water Quality Management staff has detected the presence of an algae called synura. Synura if present in a high concentration can be unappealing by giving the water a melon taste. At this time the algae is in low concentration and only seen in the deeper sections of the lake. We will continue to monitor and notify customers if the concentrations increase or of it spreads throughout the lake.

# WATER QUALITY UPDATE

The water quality in the lake is exceptional for this time of year. The turbidity levels have been below average for the past three months. Phosphorus numbers are low and the water temperature is rapidly declining.