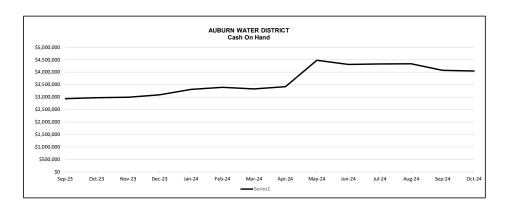

#### AUBURN WATER DISTRICT BALANCE SHEET PERIOD ENDING - OCTOBER 31, 2024

|                                | 10/31/2024      | 12/31/2023      |                                      | 10/31/2024    | 12/31/2023    |
|--------------------------------|-----------------|-----------------|--------------------------------------|---------------|---------------|
| Property, Plant and Equipment: |                 |                 | Capitalization:                      |               |               |
| Plant in Service               | 42,370,336.33   | 40,867,561.50   | Retained Earnings                    | 19,087,641.80 | 17,014,159.18 |
| Less: Accumulated Depreciation | (16,600,987.41) | (15,513,519.45) | Current Year Earnings                | 767,920       | 1,181,631.65  |
| _                              | 25,769,348.92   | 25,354,042.05   |                                      | 19,855,561.39 | 18,195,790.83 |
| Construction Work in Progress  | 693,334.02      | 881,375.83      |                                      |               |               |
|                                |                 |                 | Bonds                                | 4,823,297.21  | 6,082,336.35  |
| Net Utility Plant              | 26,462,682.94   | 26,235,417.88   |                                      |               |               |
| ·                              |                 |                 | Total Capitalization                 | 24,678,858.60 | 24,278,127.18 |
| Current Assets:                |                 |                 | Current Liabilities:                 |               |               |
| Cash & Working Funds           | 4,048,466.45    | 3,405,330.75    | Accounts Payable                     | 165,650.09    | 97,253.60     |
| Accounts Receivable - Net      | 493,867.69      | 401,492.54      | Customer Deposits                    | 16,120.00     | 14,595.00     |
| Prepayments                    | 64,336.75       | 68,613.74       | Accrued Interest                     | 10,218.24     | 27,835.18     |
| Inventory                      | 232,972.16      | 84,587.14       | Miscellaneous Liabilities            | 122,480.40    | 110,024.96    |
| Total Current Assets           | 4,839,643.05    | 3,960,024.17    | <b>Total Current Liabilities</b>     | 314,468.73    | 249,708.74    |
| Investment CD                  | 0.00            | 1,013,544.01    |                                      |               |               |
|                                |                 | ,,-             | <b>Equipment Leases</b>              | 84,698.05     | 135,170.98    |
| Deferred Debits:               |                 |                 | 1 1                                  | ,             |               |
| 2014 Intake Cleaning           | 2,373.59        | 13,755.59       | Contributions in Aid                 | 6,226,674.20  | 6,099,051.38  |
| Total Assets                   | 31,304,699.58   | 31,222,741.65   | Total Equity Capital and Liabilities | 31,304,699.58 | 30,762,058.28 |