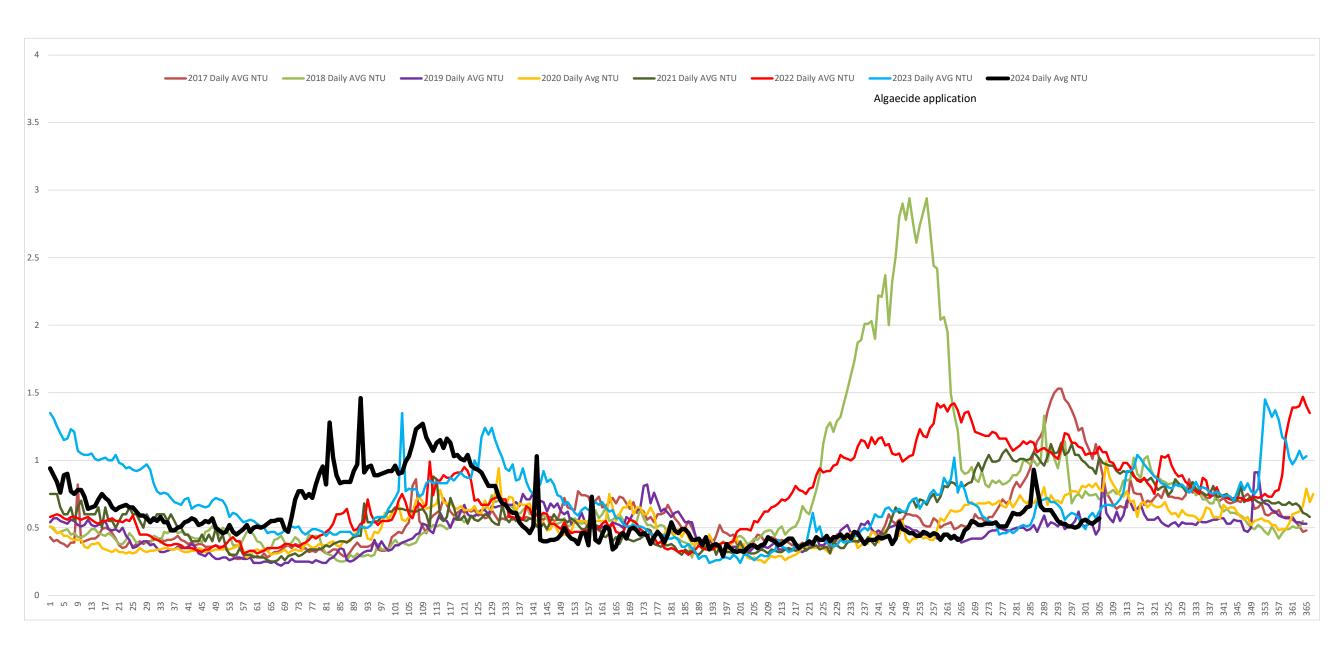

#### **Old Business**

Water Quality

Lake clarity remains very good. and water temperatures are average. The only anomaly at this time is Lake Elevation, following a wet Spring we have had a very dry summer and fall. As the lake level goes down it exposes softer material that is more susceptible to erosion. Our Water Quality Management staff has detected the presence of an algae called synura. Synura if present in a high concentration can be unappealing by giving the water a melon taste. At this time the algae is in low concentration and only seen in the deeper sections of the lake. We will continue to monitor and notify customers if the concentrations increase or of it spreads throughout the lake.