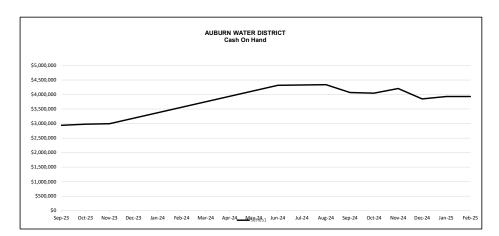

**FINANCIAL REPORT:** Revenues are strong compared to budget with positive variances in public fire protection and the timing of billing. Expenses are under budget due to positive variances in payroll ( two vacant positions) and UV Plant. The cash on hand is at \$3.9 million.